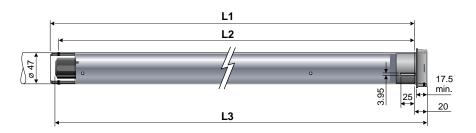

### **Dimensions**

#### **Dimensions**

| L1           | 25.79 in. (655 mm) |
|--------------|--------------------|
| L2           | 25.20 in. (640 mm) |
| L3           | 26.10 in. (663 mm) |
| Cable Length | 6.5 ft. (2 m)      |