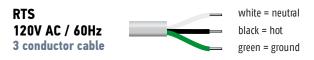

tegrated into power cord. Must be at least 12 inches and must not come in contact with metal.

Parallel wiring allowed in accordance with NEC

and local electrical codes.

### **Dimensions**





#### **Dimensions**

| L1           | 25.79 in. (655 mm) |
|--------------|--------------------|
| L2           | 25.20 in. (640 mm) |
| L3           | 26.10 in. (663 mm) |
| Cable Length | 6.5 ft. (2 m)      |

Optional cables with NEMA plugs available in 3 ft, 6 ft, 10 ft, 12 ft, 18 ft, 24 ft.

## **Specifications**

| Torque             | 25 Nm       |
|--------------------|-------------|
| Nominal Voltage    | 120V / 60HZ |
| Rated Current      | 1.6A        |
| Speed              | 20 rpm      |
| Thermal Protection | 4 minutes   |
| Radio Frequency    | 433.42 MHz  |

# Type of power cable